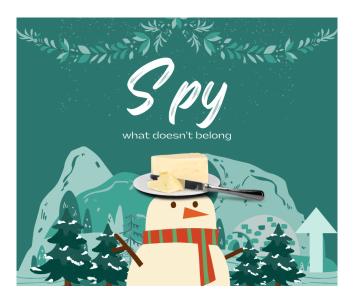

**Clue 9\*:** Two items do not belong in the winter wonderland. Find them and you'll be grand.

**Clue 10:** It may not be a snowman's favorite feast, but it's the only Huntington dining experience fit for Beauty and the Beast. A mirror is used in other fairy tales and for this clue it will serve you well.