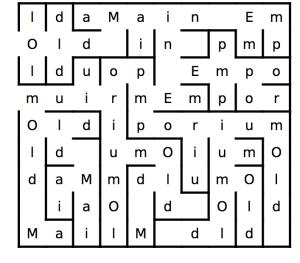

**Clue 7:** This snowman hunt is all the craze. Find your way through the maze.

**Clue 8:** This corner will help you unwind. Mountain Health Arena is the view you'll find when you come get warm and cozy inside.